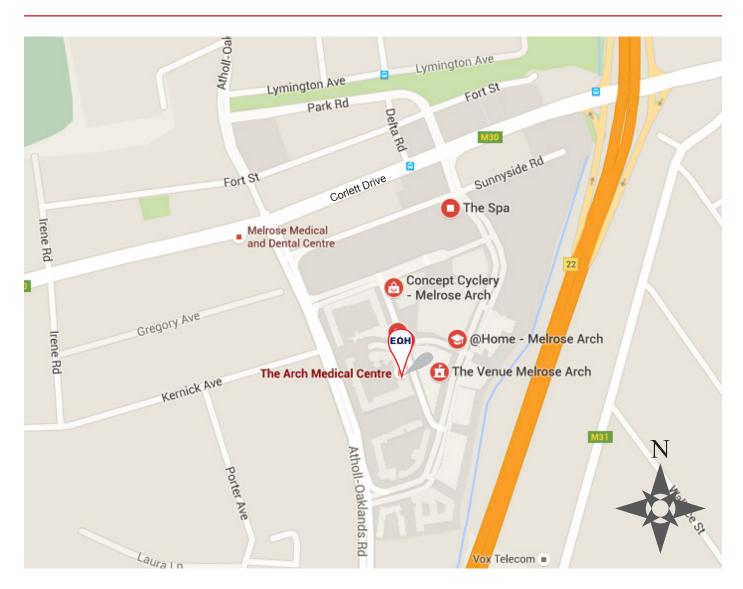

## The Arch Medical Centre | Dr Snyman and Partners

Tel: +27 (0)11 684 2211

The Arch Medical Centre, 1st Floor
18 The High Street, Melrose Arch, Johannesburg

## **Directions**

From the Atholl-Oaklands Road entrance to Melrose Arch turn left at the first set of traffic lights (at JB's Corner) into the High Street.

Turn left at the set of traffic lights next to First National Bank and then turn left at the traffic circle into Parking Entrance 2 and park on Level B.

Take the lift (the glass cubicle which you pass on your right hand side as you drive through the traffic boom) to the first floor and proceed to the doctor's rooms.

From the Corlett Drive entrance to Melrose Arch turn right into Melrose Boulevard. Cross over the first set of traffic lights and turn right at the second set (@home is on the corner) into Crescent Drive.

Go straight through the next set of lights and turn left at the traffic circle into Parking Entrance 2 and park on Level B.

Take the lift (the glass cubicle which you pass on your right hand side as you drive through the traffic boom) to the first floor and proceed to the doctor's rooms.